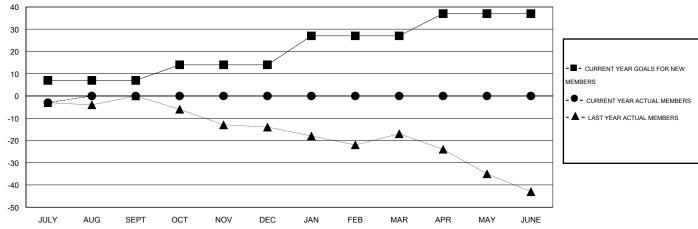

## **LOCATION NEW ZEALAND**

 $\mathsf{GMT}\;\mathsf{CA}\;7$ 

|                             |                  | Clubs             |                  |                  | Members                     |                    |                                     |                    |                  |  |
|-----------------------------|------------------|-------------------|------------------|------------------|-----------------------------|--------------------|-------------------------------------|--------------------|------------------|--|
|                             | RESUI            | LTS FOR 2015-2016 | i                |                  | RESULTS FOR 2015-2016       |                    |                                     |                    |                  |  |
| QUARTER                     | NEW CLUB<br>GOAL | NEW CLUBS         | DROPPED<br>CLUBS | NET<br>GAIN/LOSS | QUARTER                     | NEW MEMBER<br>GOAL | CHARTER AND<br>NEW MEMBERS<br>ADDED | DROPPED<br>MEMBERS | NET<br>GAIN/LOSS |  |
| JULY/AUG/SEPT               | 0                | 0                 | 0                | 0                | JULY/AUG/SEPT               | 7                  | 8                                   | 11                 | -3               |  |
| OCT/NOV/DEC                 | 0                | 0                 | 0                |                  | OCT/NOV/DEC                 | 7                  | 0                                   | 0                  | 0                |  |
| JAN/FEB/MAR<br>APR/MAY/JUNE | 1<br>0           | 0                 | 0                | 0                | JAN/FEB/MAR<br>APR/MAY/JUNE | 13<br>10           | 0                                   | 0                  | 0                |  |

## GOALS AND ACTUAL MEMBERS CUMULATIVE

| DROPPED CLUBS: 0                |             | 8 CLUBS OF 42 ADDED 1 OR MORE<br>NEW MEMBERS | GENDER DISTRIBUTION  MALE 911 (71.45%) |              |           |
|---------------------------------|-------------|----------------------------------------------|----------------------------------------|--------------|-----------|
| DROPPED MEMBERS                 |             |                                              | FEMALE                                 | 364 (28.55%) |           |
| DECEASED  CLUB CANCELLED  OTHER | 3<br>0<br>8 | CLICK HERE FOR HEALTH ASSESSMENT DATA        | FAMILY UNIT MEMBERS HEAD OF HOUSEHOLD  |              | 104<br>51 |
| TOTAL                           | 11          |                                              | NON-HEAD OF HOUSEHOL                   | D            | 53        |